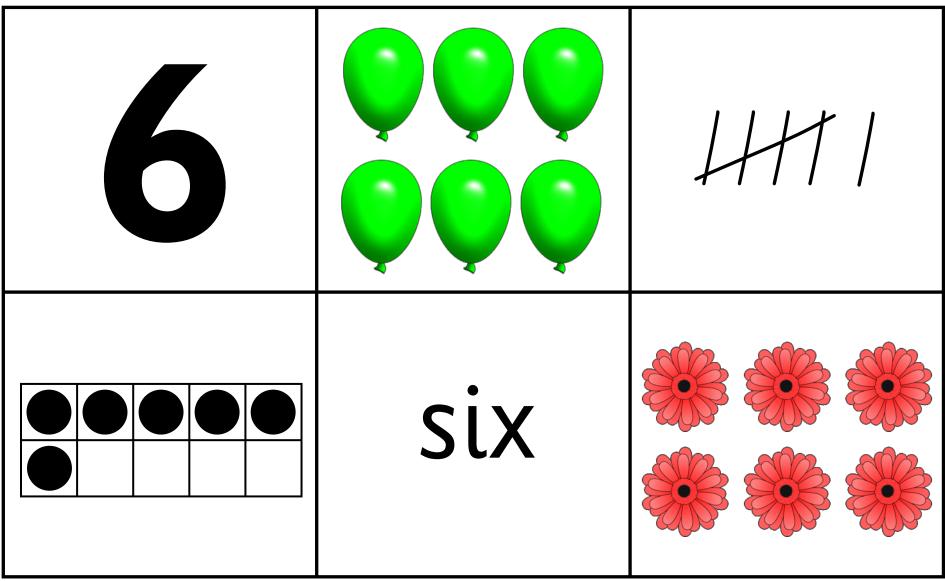

Print out several copies of the cards for children to match to the equivalent value on their board.