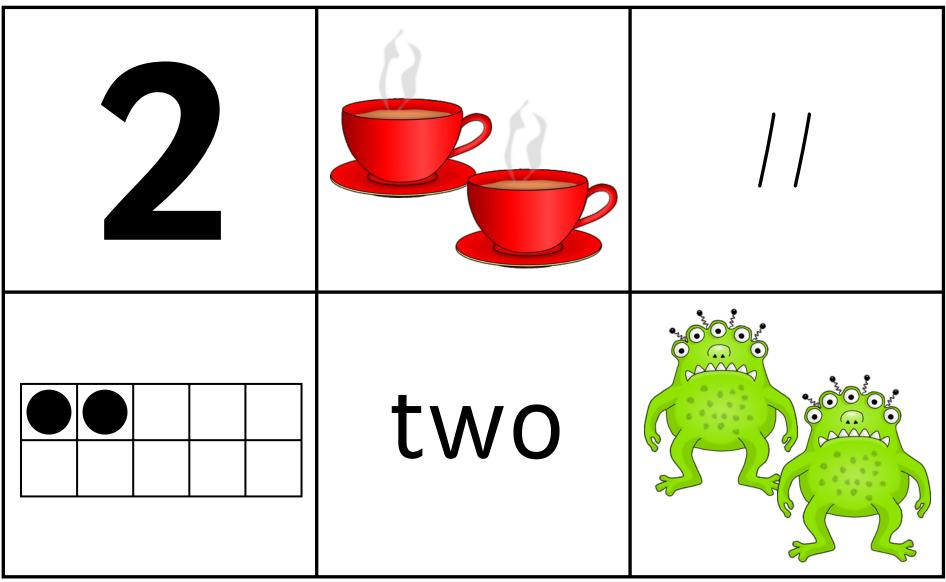

Print out several copies of the cards for children to match to the equivalent value on their board.