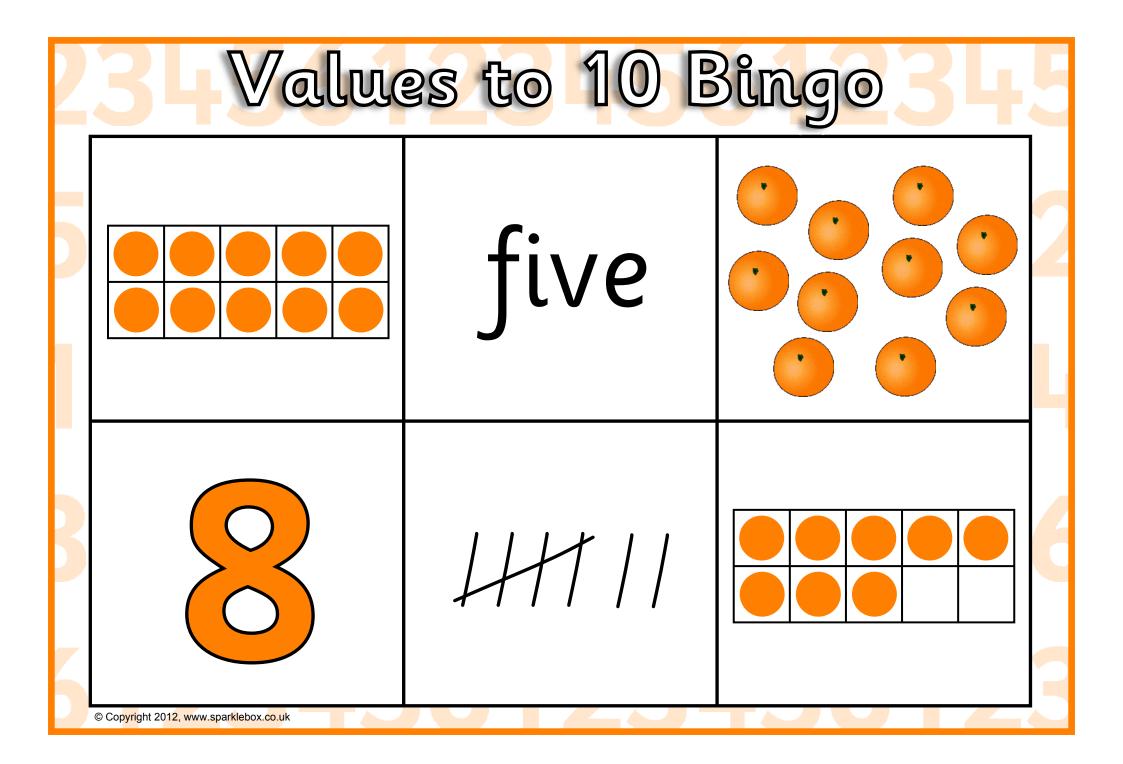

Print out several copies of the cards for children to match to the equivalent value on their board.

Print out several copies of the cards for children to match to the equivalent value on their board.

Print out several copies of the cards for children to match to the equivalent value on their board.