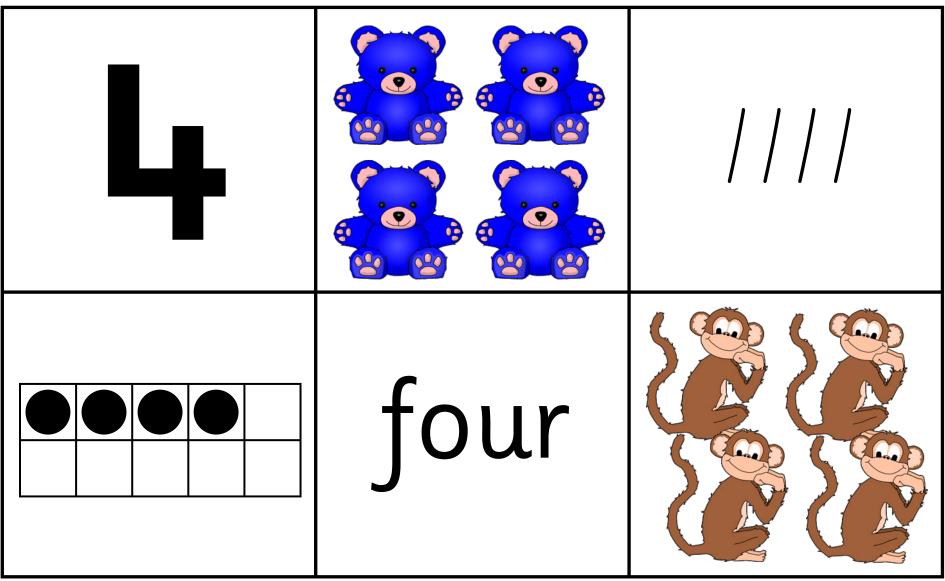

Print out several copies of the cards for children to match to the equivalent value on their board.

Print out several copies of the cards for children to match to the equivalent value on their board.

Print out several copies of the cards for children to match to the equivalent value on their board.