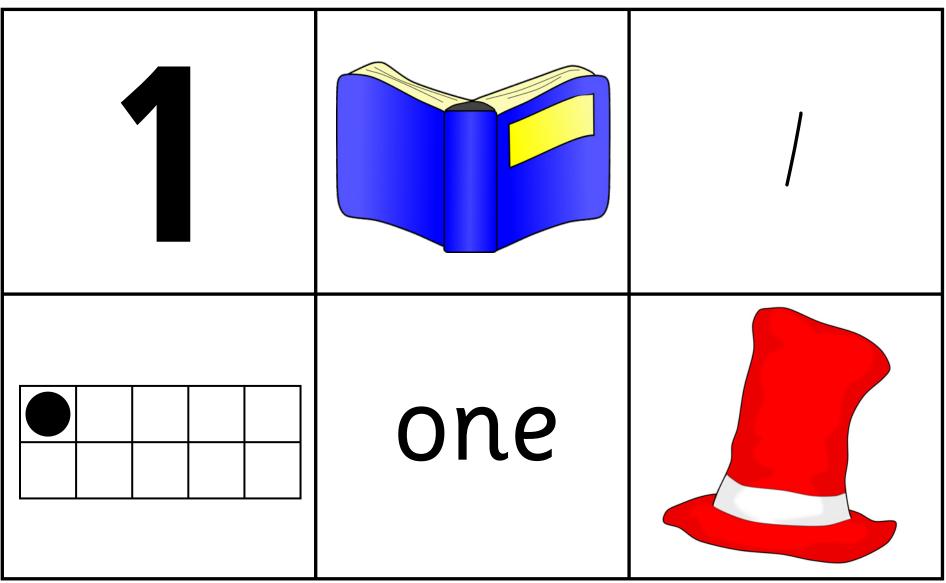

Print out several copies of the cards for children to match to the equivalent value on their board.

Print out several copies of the cards for children to match to the equivalent value on their board.

Print out several copies of the cards for children to match to the equivalent value on their board.