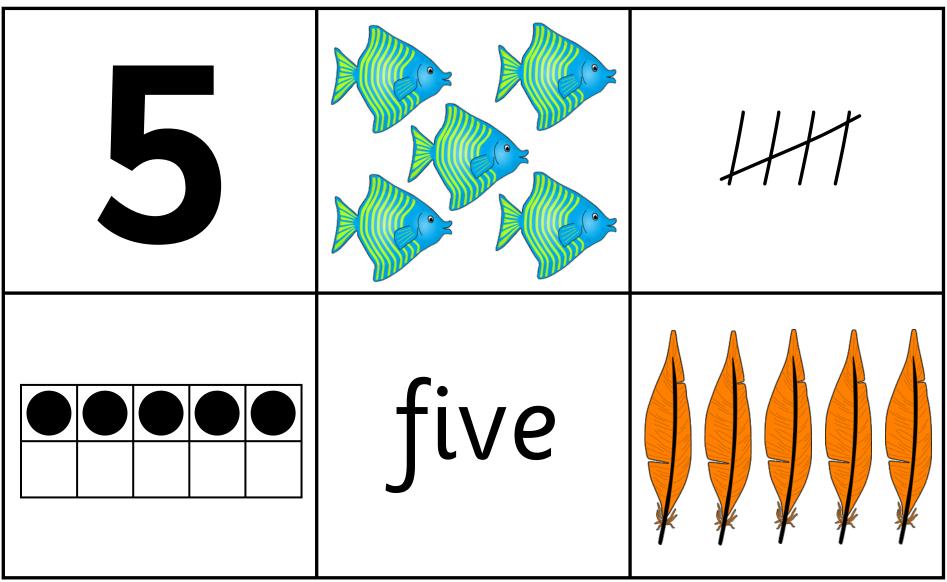

Print out several copies of the cards for children to match to the equivalent value on their board.

Print out several copies of the cards for children to match to the equivalent value on their board.

Print out several copies of the cards for children to match to the equivalent value on their board.