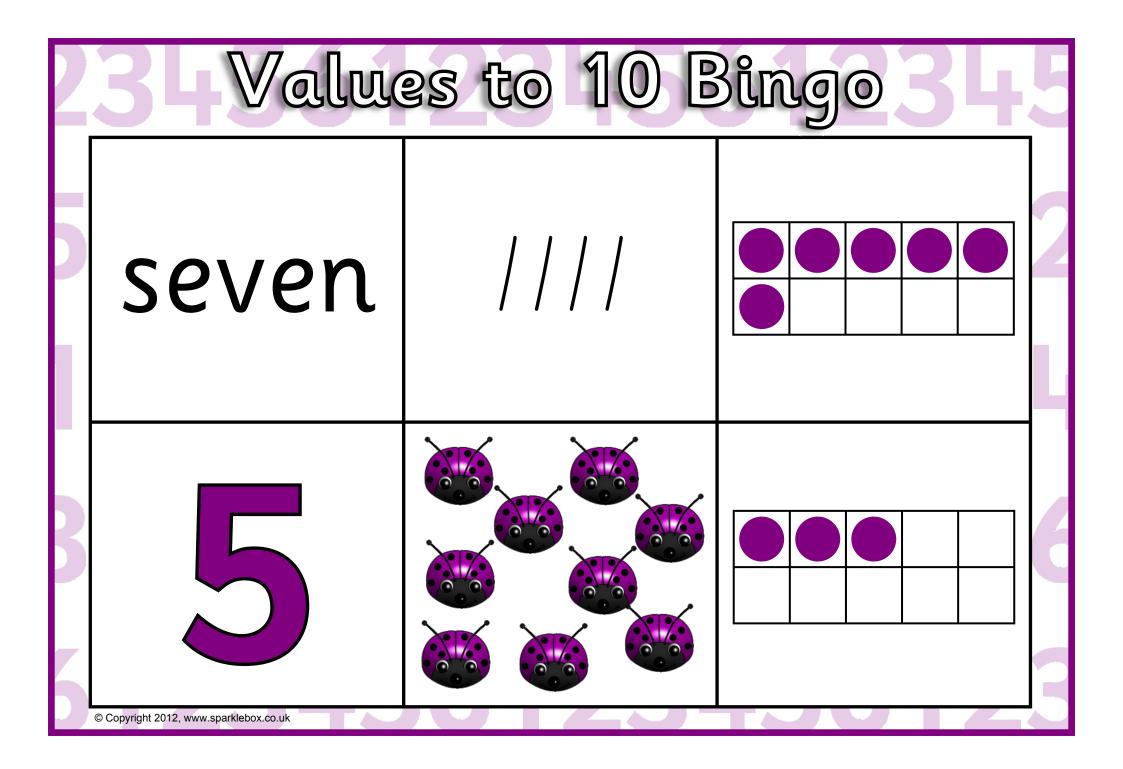

Print out several copies of the cards for children to match to the equivalent value on their board.

Print out several copies of the cards for children to match to the equivalent value on their board.

Print out several copies of the cards for children to match to the equivalent value on their board.