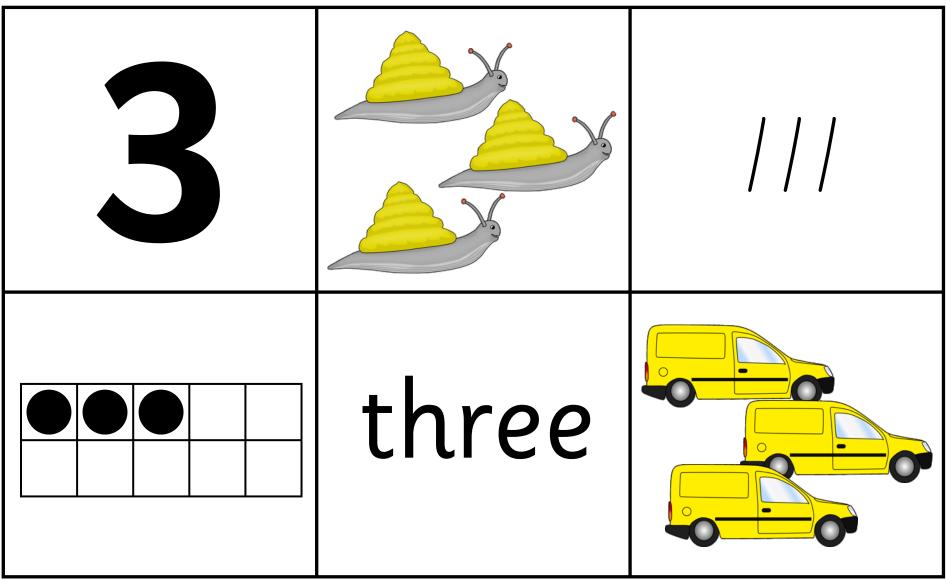

Print out several copies of the cards for children to match to the equivalent value on their board.

Print out several copies of the cards for children to match to the equivalent value on their board.

Print out several copies of the cards for children to match to the equivalent value on their board.